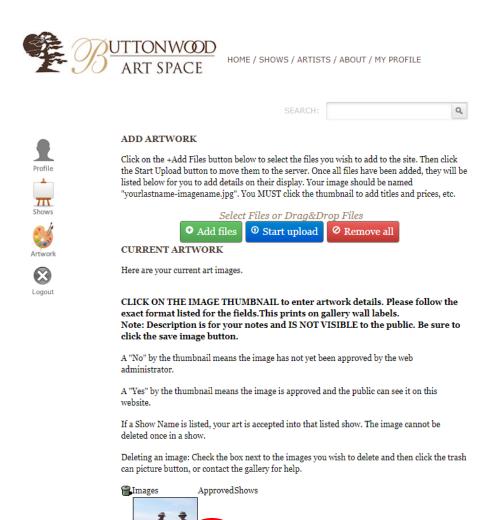

HOME / SHOWS / ARTISTS / ABOUT / MY PROFILE

Q

|          | ADD ARTWORK                                                                                                                                                                |
|----------|----------------------------------------------------------------------------------------------------------------------------------------------------------------------------|
|          | Click on the +Add Files button below to select the files you wish to add to the site. Then click                                                                           |
| Profile  | the Start Upload button to move them to the server. Once all files have been added, they will be                                                                           |
|          | listed below for you to add details on their display. Your image should be named "yourlastname-imagename.jpg". You MUST click the thumbnail to add titles and prices, etc. |
| Shows    | Select Files or Drag&Drop Files                                                                                                                                            |
|          | • Add files                                                                                                                                                                |
| Autorole | CURRENT ARTWORK                                                                                                                                                            |

Here are your current art images.

CLICK ON THE IMAGE THUMBNAIL to enter artwork details. Please follow the

exact format listed for the fields. This prints on gallery wall labels. Note: Description is for your notes and IS NOT VISIBLE to the public. Be sure to click the save image button.

A "No" by the thumbnail means the image has not yet been approved by the web

A "Yes" by the thumbnail means the image is approved and the public can see it on this

If a Show Name is listed, your art is accepted into that listed show. The image cannot be deleted once in a show.

Deleting an image: Check the box next to the images you wish to delete and then click the trash can picture button, or contact the gallery for help.