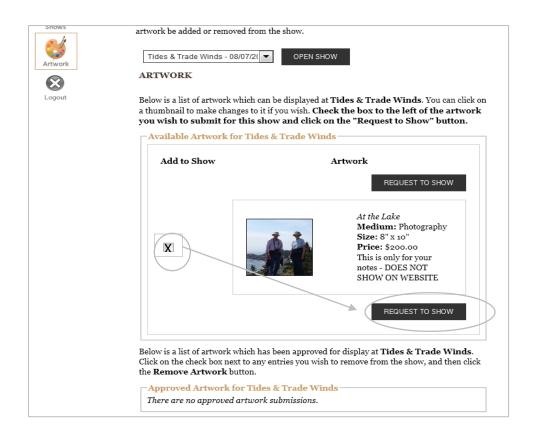

**Using the drop-down list**, choose the upcoming art show you wish to be in and **click the Open Show** button. You will see a listing of your artwork that is free to submit to the selected art show. Just **tick the checkbox next to artwork** you want to enter and click the **REQUEST TO SHOW** button.

Your artwork will be seen by the show juror or gallery manager and acceptance will be based on the show requirements. You may find the show requirements in the public listing for the show on our website. If accepted to the show, the thumbnail on your Artwork page will show the name of the show to the right of picture. Acceptance emails are sent the day after the submission deadline.