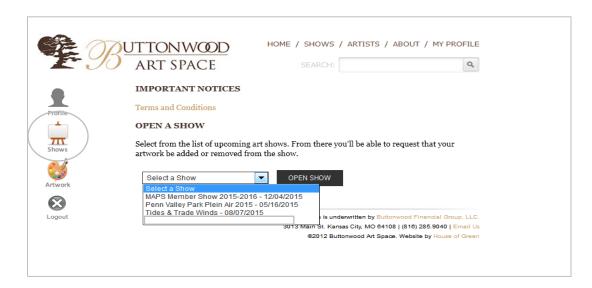

## **Submitting Art to a Show**

The process for submitting art to one of our art shows is fairly simple, <u>but can only happen after the steps listed above</u>. So, if your image lists a small "Yes" to its right, you can **Click on the Shows button**.

**Using the drop-down list**, choose the upcoming art show you wish to be in and **click the Open Show** button. You will see a listing of your artwork that is free to submit to the selected art show. Just **tick the checkbox next to artwork** you want to enter and click the **REQUEST TO SHOW** button.