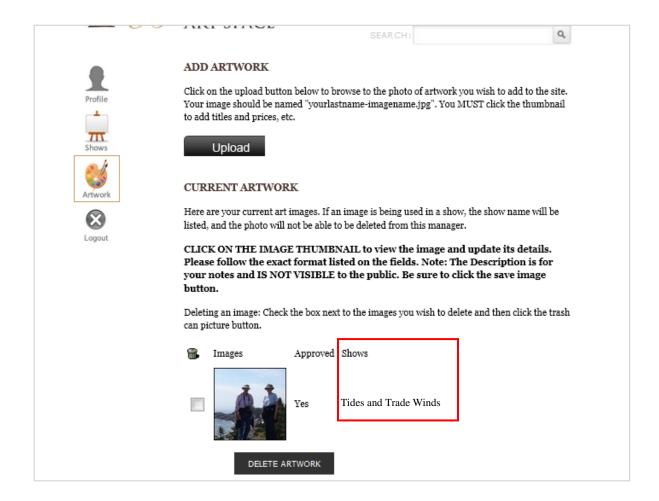

Here are your current art images.

CLICK ON THE IMAGE THUMBNAIL to enter artwork details. Please follow the

exact format listed for the fields. This prints on gallery wall labels. Note: Description is for your notes and IS NOT VISIBLE to the public. Be sure to click the save image button.

A "No" by the thumbnail means the image has not yet been approved by the web

A "Yes" by the thumbnail means the image is approved and the public can see it on this

If a Show Name is listed, your art is accepted into that listed show. The image cannot be deleted once in a show.

Deleting an image: Check the box next to the images you wish to delete and then click the trash can picture button, or contact the gallery for help.

You can tell if images are approved by checking the column just to the right of your image thumbnail – it will say "Yes" or "No".

DELETE ARTWORK